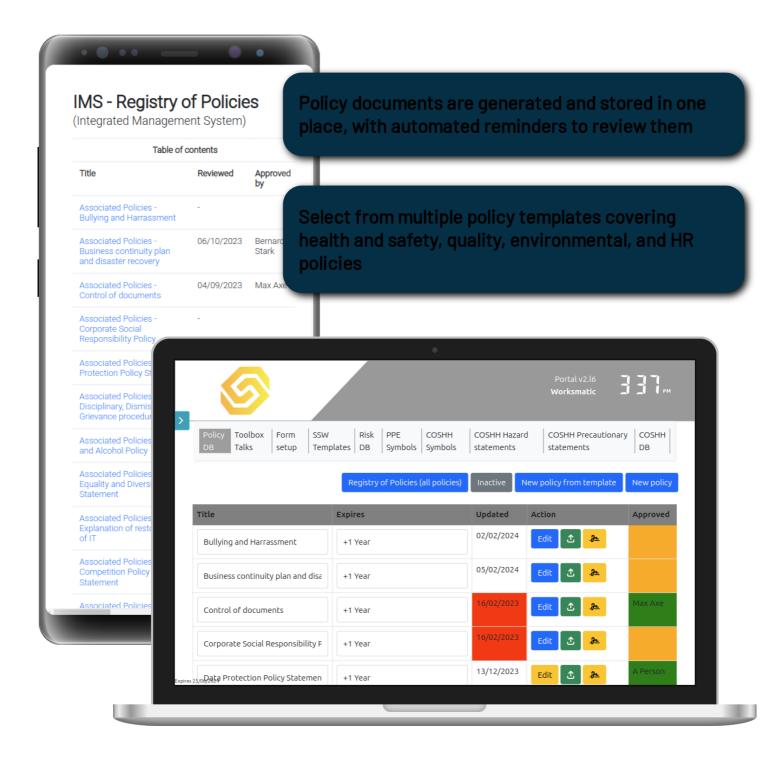

# Company policies database

Policies in the company's integrated management system.