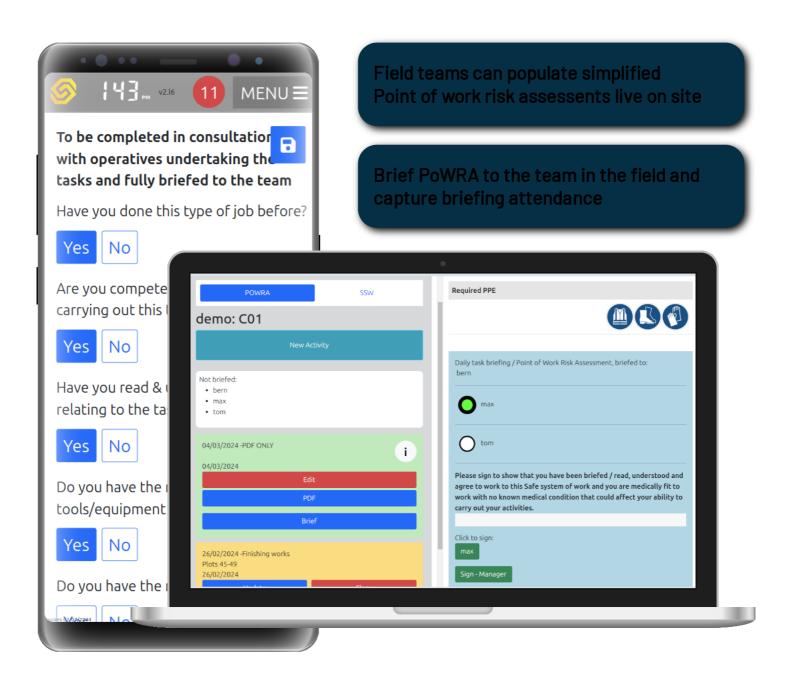

# Point of Work Risk Assessment / Daily brief

Efficiently documenting communication evidence with remote teams