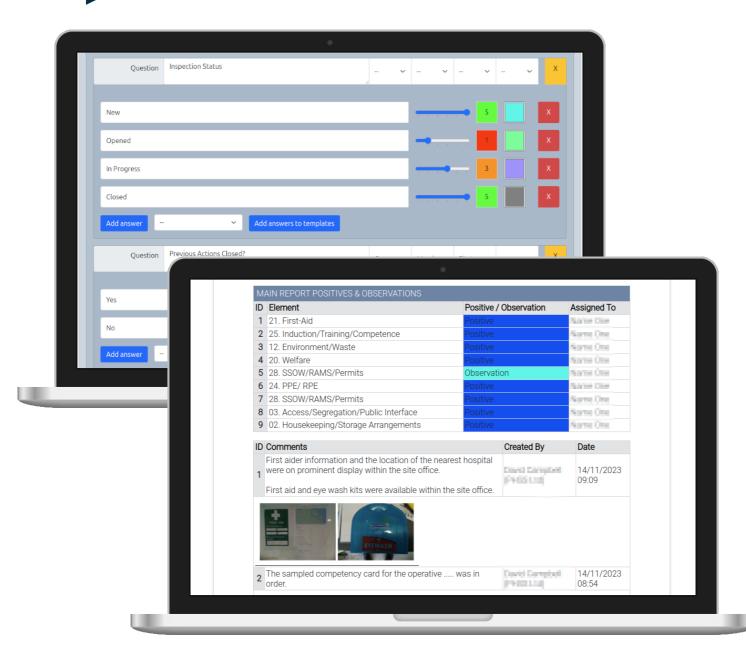

# Site inspections and audits

- Create and complete site inspections and record them on your phone/tablet, adding images, emails, and PDFs to show compliance
- Complete more thorough and formal site audits in the same way