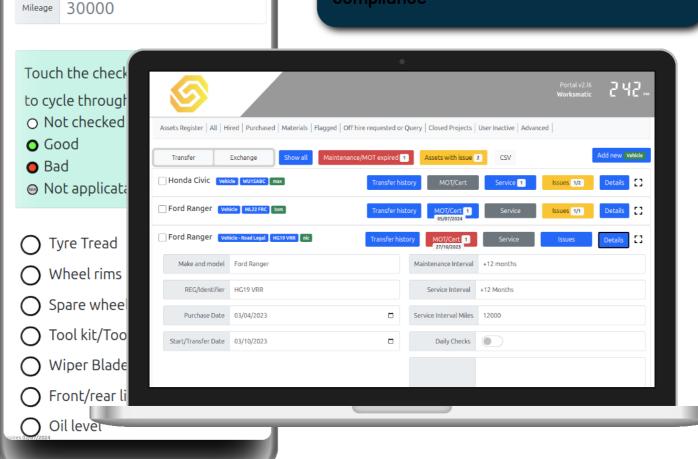

# Asset management

- Tools, equipment, plant, materials
- Control of legal documents/certificates

MENU

PPE allocation

(12)

PM v2.l6

ML22 FRC Vehicle check

Single point management of assets, plant and tools. Ability to allocate assets between sites or individuals and to upload and store certificates

Digital pre-use checks created to simplify compliance