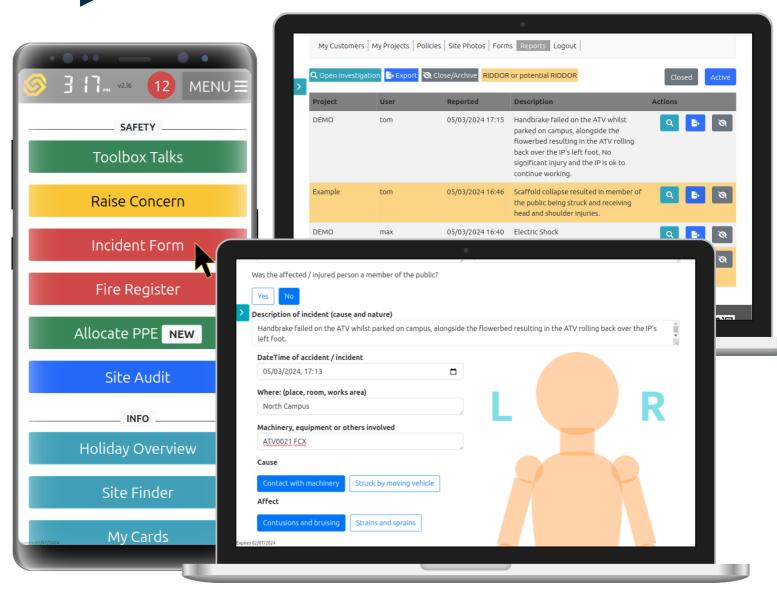

# **Accident reporting**

- Report accidents and incidents from any device and location
- Real-time notifications and visibility of all accidents and incidents
- Complete robust follow-up investigations and monitor trends and statistics
- Export accident overview to PDF or share live links to reports