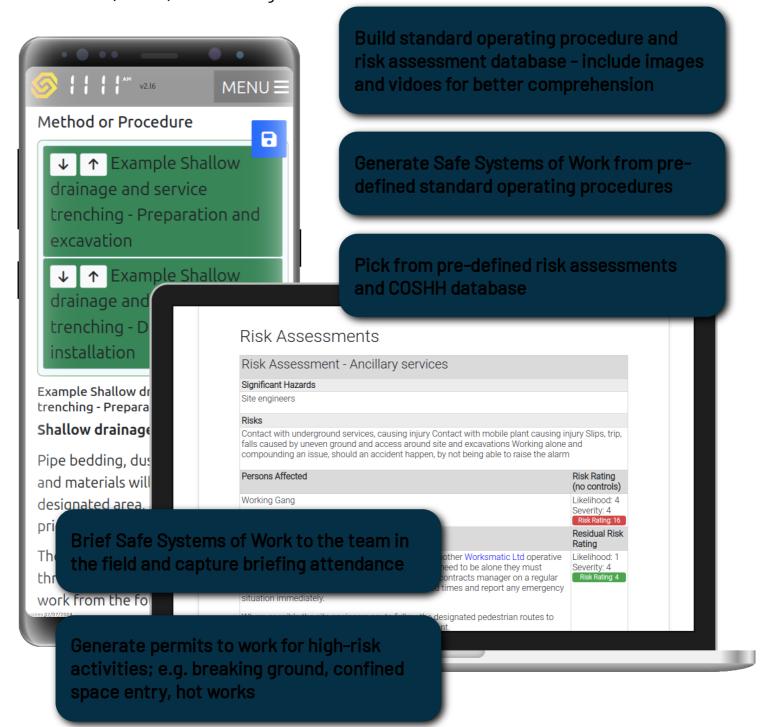

# SSoW & RAMS

Safe System of Works (SSoW) / Risk Assessment Method Statements (RAMS) and Briefing Evidence